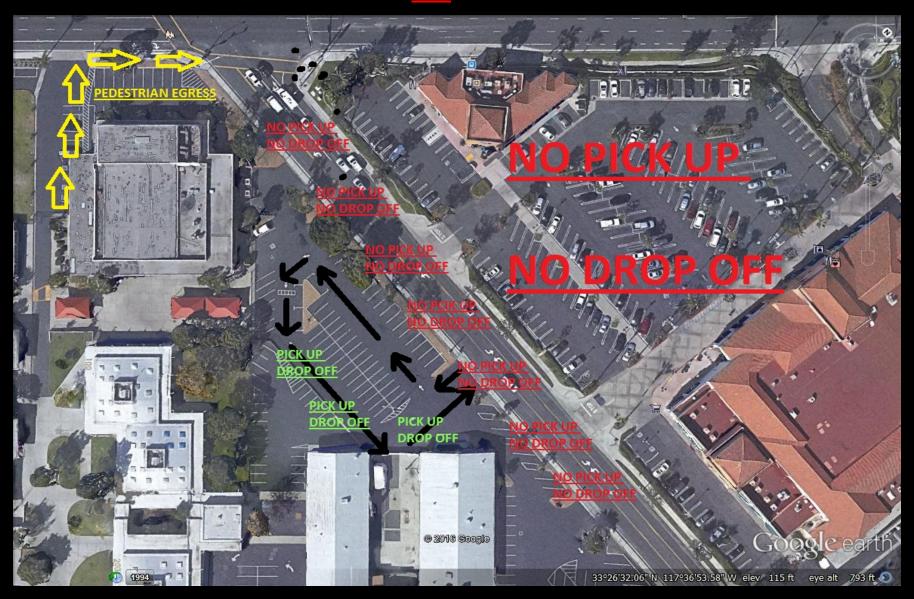

# SLIDE #2 SCHS PRESIDIO PARKING LOT: TRAFFIC FLOW & NO PEDESTRIAN EGRESS

## SLIDE #2 SCHS PRESIDIO PARKING LOT: TRAFFIC FLOW & NO PEDESTRIAN EGRESS

## **DROP OFF & PICK UP ONLY**

- ADJACENT TO FENCELINE; AUTO ACADEMY ENTRANCE
- SEE SLIDE #2

## **NO** DROP OFF OR PICK UP ZONE

- SIDEWALKS ON BOTH SIDES OF PRESIDIO
- INSIDE PRESIDIO PARKING LOT EXCEPT DESIGNATED AREA (see above)
- GATEWAY VILLAGE PARKING LOT
- SEE SLIDE #2

## TRAFFIC FLOW

SEE SLIDE #2

#### **PEDESTRIAN EGRESS**

THERE IS NO PEDESTRIAN EGRESS

<u>CUSD PERSONNEL ONLY</u> ARE ALLOWED ON THE ROAD BEYOND THE CORNER OF THE S BUILDING. PLEASE SEE SLIDE #2