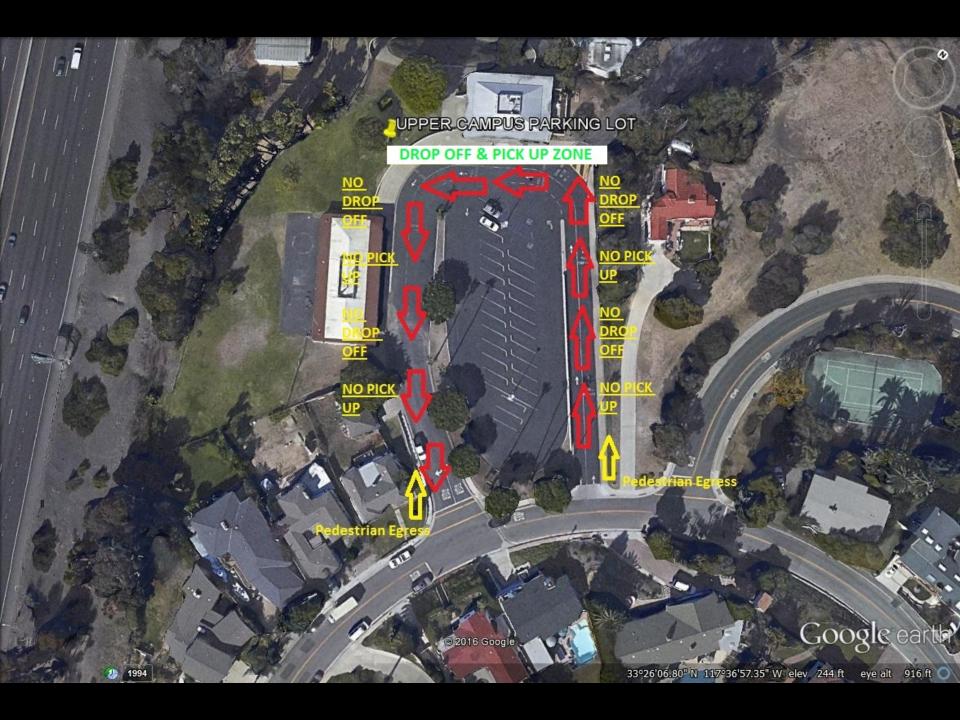

## SLIDE #3 SCHS UPPER CAMPUS PARKING LOT: TRAFFIC FLOW & PEDESTRIAN EGRESS

## **DROP OFF & PICK UP ONLY**

- ADJACENT TO THE ADMINISTRATION BUILDING
- SEE SLIDE #3

## **NO** DROP OFF OR PICK UP ZONE

- ENTRANCE TO THE UPPER CAMPUS PARKING LOT
- EXIT FOR THE UPPER CAMPUS PARKING LOT
- SEE SLIDE #3

#### TRAFFIC FLOW

SEE SLIDE #3

### **PEDESTRIAN EGRESS**

SEE SLIDE #3

<u>CUSD PERSONNEL ONLY</u> ARE ALLOWED ON THE ROAD BEYOND THE CORNER OF THE ADMINISTRATION BUILDING. PLEASE SEE SLIDE #3