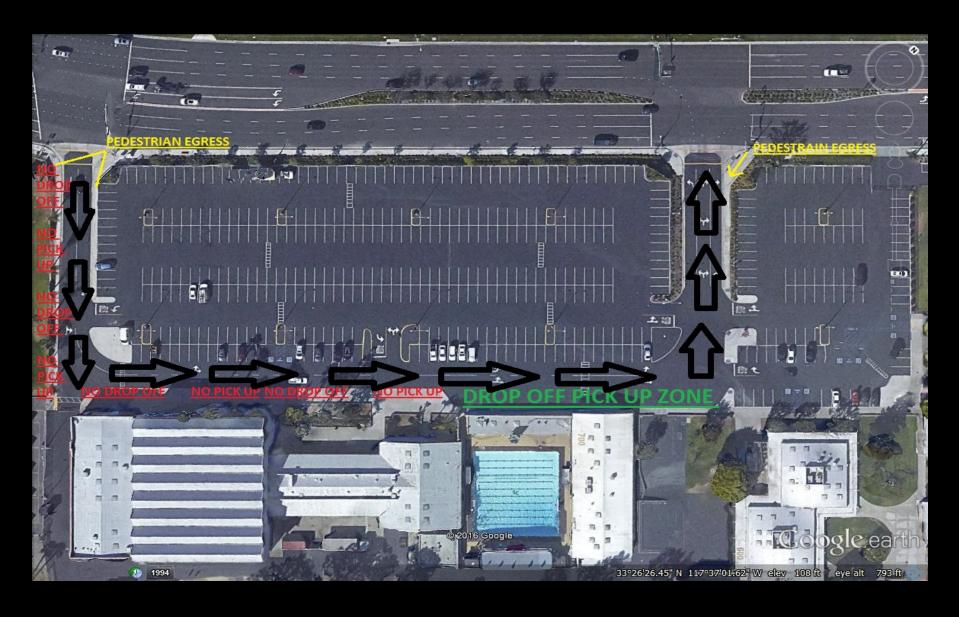

# SLIDE #1 SCHS PICO PARKING LOT: TRAFFIC FLOW & PEDESTRIAN EGRESS

## SCHS PICO PARKING LOT: TRAFFIC FLOW & PEDESTRIAN EGRESS

## **DROP OFF & PICK UP ONLY**

- SIDEWALK ADJACENT TO THE POOL AND MUSIC ROOM
- SEE SLIDE #1

## **NO** DROP OFF OR PICK UP ZONE

- ENTRANCE TO SCHS PICO PARKING LOT.
- THE PEDESTRIAN SIDEWALK ADJACENT TO THE SOFTBALL FIELD.
- CORNER OF MAIN GYM & HANDBALL COURTS, ADJACENT TO THE MAIN GYM
- SEE SLIDE #1

### TRAFFIC FLOW

SEE SLIDE #1

#### **PEDESTRIAN EGRESS**

ENTRANCE AND EXIT TO PICO PARKING LOT. SEE SLIDE #1

<u>CUSD PERSONNEL ONLY</u> ARE ALLOWED ON THE ROAD BEYOND THE CORNER OF THE GYM AND HANDBALL COURTS